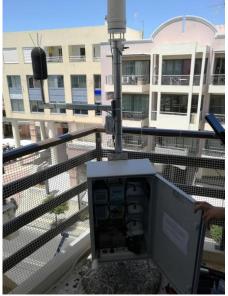

### Project ID:

The project was about supply and installation of two **environmental monitoring stations** in Rethymno city in account of **Polytechnic school of Crete**.

The stations are consisted of air quality sensors, PM sensors, complete meteorological station and sound level meter. Each station measure nineteen (19) air quality and meteorological parameters.

#### **IMPORTANT:**

- Low cost mobile telephony
- No moving parts sensors
- Low maintenance requirements

The station measures all the parameters every **1 second** and logs the averages every **15** minutes.

The measurements are logged in the data logger and simultaneously are transmitted to the **cloud**.

The access to the data are made via **internet**, from any browser.

The meteorological station includes sensors that don't require any recalibration.

The air quality sensors are **electrochemical type**, each one with its own air circulation system. They are **plug and play** and keep the **calibration data** in their own memory.