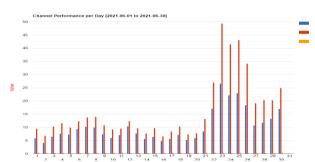

#### **IMPORTANT:**

- Low cost mobile telephony
- No moving parts sensors
- Low maintenance requirements

The station measures all the parameters every **1 second** and logs the averages every **15** minutes.

The measurements are logged in the data logger and simultaneously are transmitted to the **cloud**.

The access to the data are made via **internet**, from any browser.

The meteorological station includes sensors that don't require any recalibration.