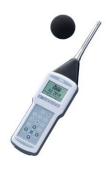

# **MEASURED PARAMETERS**

- Sound level (db)
- Total solar radiation (w/m²)
- Barometric pressure (mBar)
- Relative Humidity (%)
- Rain height (mm)
- Lightning strike counter
- Average distance of strikes (Km)
- Wind speed (m/s)
- Wind gust (m/s)
- Wind direction (°)
- Air temperature (°C)
- Vapor pressure (kPa)
- ❖ PM₁₀ (µg/m³)
- PM<sub>2.5</sub> (µg/m³)
- VOC (ppm)
- ❖ SO₂ (ppm)
- CO (ppm)
- NO<sub>2</sub> (ppm)
- Power supply