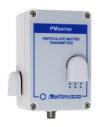

The air quality sensors are **electrochemical type**, each one with its own air circulation system. They are **plug and play** and keep the **calibration data** in their own memory.