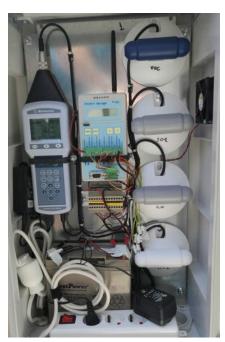

### Project ID:

The project was about supply and installation of two **environmental monitoring stations** in Rethymno city in account of **Polytechnic school of Crete**.

The stations are consisted of air quality sensors, PM sensors, complete meteorological station and sound level meter. Each station measure nineteen (19) air quality and meteorological parameters.

#### **IMPORTANT:**

- Low cost mobile telephony
- No moving parts sensors
- Low maintenance requirements

The station measures all the parameters every **1 second** and logs the averages every **15** minutes.

The measurements are logged in the data logger and simultaneously are transmitted to the **cloud**.

The access to the data are made via **internet**, from any browser.

The meteorological station includes sensors that don't require any recalibration.

The air quality sensors are **electrochemical type**, each one with its own air circulation system. They are **plug and play** and keep the **calibration data** in their own memory.