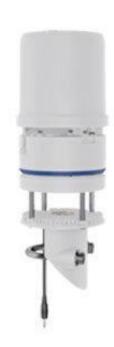

The measurements are logged in the data logger and simultaneously are transmitted to the **cloud**.

The access to the data are made via **internet**, from any browser.

The meteorological station includes sensors that don't require any recalibration.